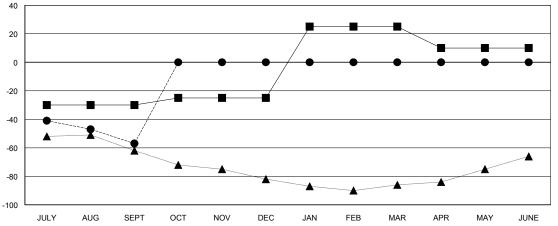

## GOALS AND ACTUAL MEMBERS CUMULATIVE

| -■- MEMBER GROWTH NET GOAL        |
|-----------------------------------|
| - ● - MEMBER GROWTH ACTUAL        |
| - ▲ - LAST YEAR MEMBERSHIP ACTUAL |
|                                   |
|                                   |
|                                   |