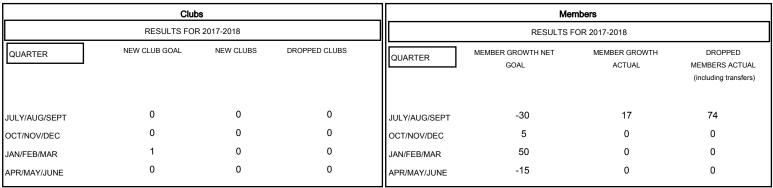

## MONTHLY MEMBERSHIP PROGRESS REPORT

District A 3

Results as of: 09/30/2017

## GMT: CHRIS LEWIS LOCATION ONTARIO GMT CA



## GOALS AND ACTUAL NEW CLUBS CUMULATIVE



## GOALS AND ACTUAL MEMBERS CUMULATIVE



| -■- MEMBER GROWTH NET GOAL        |
|-----------------------------------|
| - ● - MEMBER GROWTH ACTUAL        |
| - ▲ - LAST YEAR MEMBERSHIP ACTUAL |
|                                   |
|                                   |
|                                   |

| DROPPED CLUBS: 0 |    |
|------------------|----|
| DROPPED MEMBERS  |    |
| DECEASED         | 2  |
| CLUB CANCELLED   | 0  |
| OTHER            | 72 |
| TOTAL            | 74 |

| NEW MEMBERS |  |
|-------------|--|
|             |  |
|             |  |

| GENDER DISTI                          | <u>RIBUTION</u> |  |
|---------------------------------------|-----------------|--|
| MALE                                  | 811 (64.06%)    |